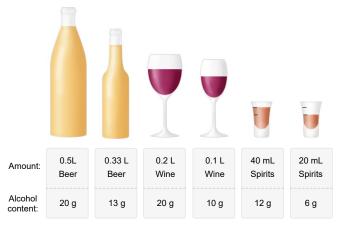

At the end of each week, add up the amounts of alcohol that you drank and enter the result into the row at the bottom of the table. The illustration below shows how many grams of alcohol there are in different types of drinks.